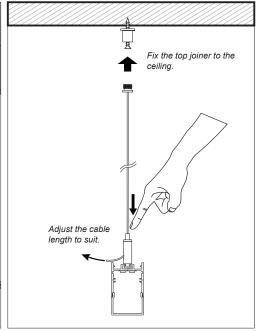

### Installing Instructions

Suspended

1. Apply LED strips into the profile

3.Install the Suspension Kits

4. Finally screw the end caps on

## Installing Instructions

Suspended