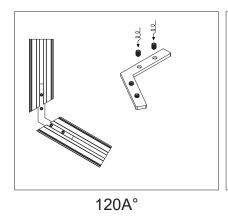

|          |         |       |  |
| 1 | Dimensions(mm)          | Max strip width | Opal  | New Opal | Frosted | Clear |  |
| Γ | 35*57.5                 | 30mm            | √     | /        | /       | /     |  |
|   | Code                    |                 | WUH35 | /        | 1       | /     |  |
|   | Light Transmittance     |                 | 60%   | /        | 1       | /     |  |

< 38.4W/m Aluminum Profile Weight: 0.62kg/m

Stocked length availability:2m,2.5m. Customized length below 6m upon your request.



### Installing Instructions

Wall Mounted



1. Attach the wall side clip to surface



2. Attach the other side of clip to light fixture



3. Mount the light fixture onto the wall attachment



4. Secure the clips to ensure it stays in place

## Applicable joiners









Other installation & Connection ways.





### Installing Instructions

Suspended



1. Apply LED strips into the profile





3.Install the Suspension Kits

4. Finally screw the end caps on







## Installing Instructions

Suspended