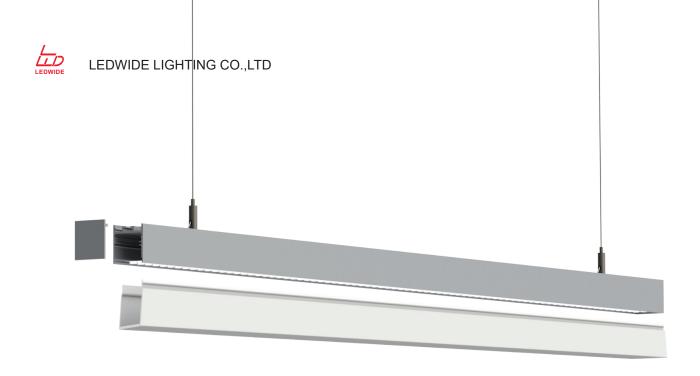

< 38.4W/m Aluminum Profile Weight: 0.62kg/m

Stocked length availability:2m,2.5m. Customized length below 6m upon your request.

### Installing Instructions

Suspended

1. Apply LED strips into the profile

3.Install the Suspension Kits

4. Finally screw the end caps on

## Installing Instructions

Suspended