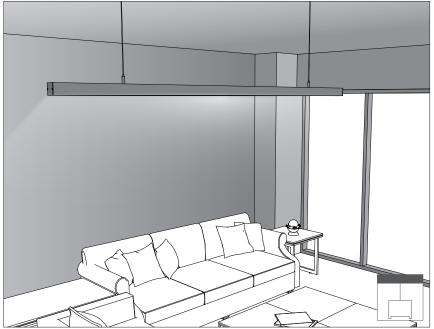

| /     |  |
|   | Code                    |                 | WUH35 | /        | 1       | /     |  |
|   | Light Transmittance     |                 | 60%   | /        | 1       | /     |  |

< 38.4W/m Aluminum Profile Weight: 0.62kg/m

Stocked length availability:2m,2.5m. Customized length below 6m upon your request.



### Installing Instructions

Wall Mounted



1. Attach the wall side clip to surface



2. Attach the other side of clip to light fixture



3. Mount the light fixture onto the wall attachment



4. Secure the clips to ensure it stays in place

## Applicable joiners









Other installation & Connection ways.





### Installing Instructions

Suspended



1. Apply LED strips into the profile





3.Install the Suspension Kits

4. Finally screw the end caps on







## Installing Instructions

Suspended