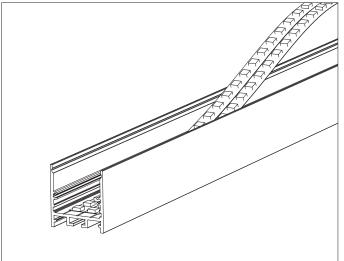

### Installing Instructions

Suspended

1. Apply LED strips into the profile

3.Install the Suspension Kits

4. Finally screw the end caps on

## Installing Instructions

Suspended