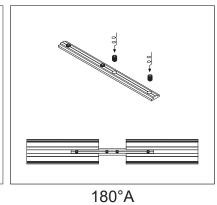

|          |         |       |  |
| 1 | Dimensions(mm)          | Max strip width | Opal  | New Opal | Frosted | Clear |  |
| Γ | 35*57.5                 | 30mm            | √     | /        | /       | /     |  |
|   | Code                    |                 | WUH35 | /        | 1       | /     |  |
|   | Light Transmittance     |                 | 60%   | /        | 1       | /     |  |

< 38.4W/m Aluminum Profile Weight: 0.62kg/m

Stocked length availability:2m,2.5m. Customized length below 6m upon your request.



### Installing Instructions

Wall Mounted



1. Attach the wall side clip to surface



2. Attach the other side of clip to light fixture



3. Mount the light fixture onto the wall attachment



4. Secure the clips to ensure it stays in place

## Applicable joiners









Other installation & Connection ways.





### Installing Instructions

Suspended



1. Apply LED strips into the profile





3.Install the Suspension Kits

4. Finally screw the end caps on







## Installing Instructions

Suspended