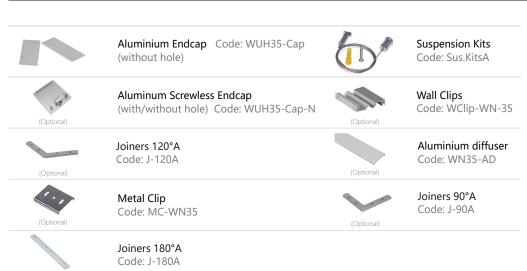

# LW-WUH35

#### ACCESSORIES:





LW-WUH35

|   | Optional Diffuser(PMMA) |                 |       |          |         |       |  |
|---|-------------------------|-----------------|-------|----------|---------|-------|--|
|   | WUH35                   |                 |       |          |         |       |  |
| 1 | Dimensions(mm)          | Max strip width | Opal  | New Opal | Frosted | Clear |  |
| Γ | 35*57.5                 | 30mm            | √     | /        | /       | /     |  |
|   | Code                    |                 | WUH35 | /        | 1       | /     |  |
|   | Light Transmittance     |                 | 60%   | /        | 1       | /     |  |

< 38.4W/m Aluminum Profile Weight: 0.62kg/m

Stocked length availability:2m,2.5m. Customized length below 6m upon your request.



### Installing Instructi