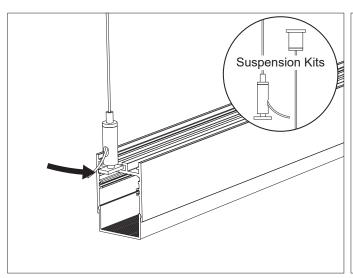

### Installing Instructions

Suspended

1. Apply LED strips into the profile

3.Install the Suspension Kits

4. Finally screw the end caps on

## Installing Instructions

Suspended