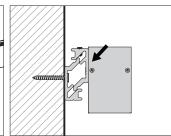

### Installing Instructions

Wall Mounted

1. Attach the wall side clip to surface

2. Attach the other side of clip to light fixture

3. Mount the light fixture onto the wall attachment

4. Secure the clips to ensure it stays in place