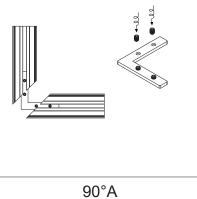

|          |         |       |  |
| 1 | Dimensions(mm)          | Max strip width | Opal  | New Opal | Frosted | Clear |  |
| Γ | 35*57.5                 | 30mm            | √     | /        | /       | /     |  |
|   | Code                    |                 | WUH35 | /        | 1       | /     |  |
|   | Light Transmittance     |                 | 60%   | /        | 1       | /     |  |

< 38.4W/m Aluminum Profile Weight: 0.62kg/m

Stocked length availability:2m,2.5m. Customized length below 6m upon your request.



### Installing Instructions

Wall Mounted



1. Attach the wall side clip to surface



2. Attach the other side of clip to light fixture



3. Mount the light fixture onto the wall attachment



4. Secure the clips to ensure it stays in place

## Applicable joiners









Other installation & Connection ways.





### Installing Instructions

Suspended



1. Apply LED strips into the profile





3.Install the Suspension Kits

4. Finally screw the end caps on







## Installing Instructions

Suspended