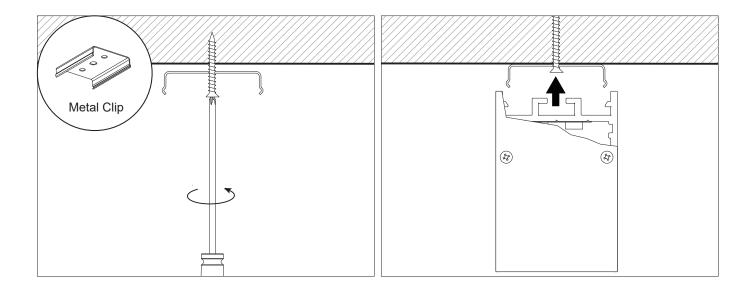

### Installing Instructions

Suspended

1. Apply LED strips into the profile

3.Install the Suspension Kits

4. Finally screw the end caps on

## Installing Instructions

Suspended