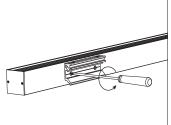

### Installing Instructions

Wall Mounted

1. Attach the wall side clip to surface

2. Attach the other side of clip to light fixture

3. Mount the light fixture onto the wall attachment

4. Secure the clips to ensure it stays in place