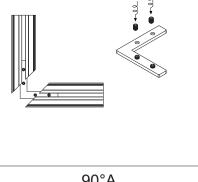

|          |         |       |  |
| 1 | Dimensions(mm)          | Max strip width | Opal  | New Opal | Frosted | Clear |  |
| Γ | 35*57.5                 | 30mm            | √     | /        | /       | /     |  |
|   | Code                    |                 | WUH35 | /        | 1       | /     |  |
|   | Light Transmittance     |                 | 60%   | /        | 1       | /     |  |

< 38.4W/m Aluminum Profile Weight: 0.62kg/m

Stocked length availability:2m,2.5m. Customized length below 6m upon your request.



### Installing Instructions

Wall Mounted



1. Attach the wall side clip to surface



2. Attach the other side of clip to light fixture



3. Mount the light fixture onto the wall attachment



4. Secure the clips to ensure it stays in place

## Applicable joiners









Other installation & Connection ways.





### Installing Instructions

Suspended



1. Apply LED strips into the profile





3.Install the Suspension Kits

4. Finally screw the end caps on







## Installing Instructions

Suspended