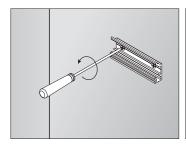

### Installing Instructions

Wall Mounted

1. Attach the wall side clip to surface

2. Attach the other side of clip to light fixture

3. Mount the light fixture onto the wall attachment

4. Secure the clips to ensure it stays in place