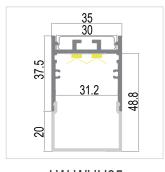

#### ACCESSORIES:

LW-WUH35

|   | Optional Diffuser(PMMA) |                 |       |          |         |       |  |
|---|-------------------------|-----------------|-------|----------|---------|-------|--|
|   | WUH35                   |                 |       |          |         |       |  |
| 1 | Dimensions(mm)          | Max strip width | Opal  | New Opal | Frosted | Clear |  |
| Γ | 35*57.5                 | 30mm            | √     | /        | /       | /     |  |
|   | Code                    |                 | WUH35 | /        | 1       | /     |  |
|   | Light Transmittance     |                 | 60%   | /        | 1       | /     |  |

< 38.4W/m Aluminum Profile Weight: 0.62kg/m

Stocked length availability:2m,2.5m. Customized length below 6m upon your request.