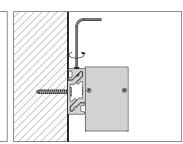

### Installing Instructions

Wall Mounted

1. Attach the wall side clip to surface

2. Attach the other side of clip to light fixture

3. Mount the light fixture onto the wall attachment

4. Secure the clips to ensure it stays in place